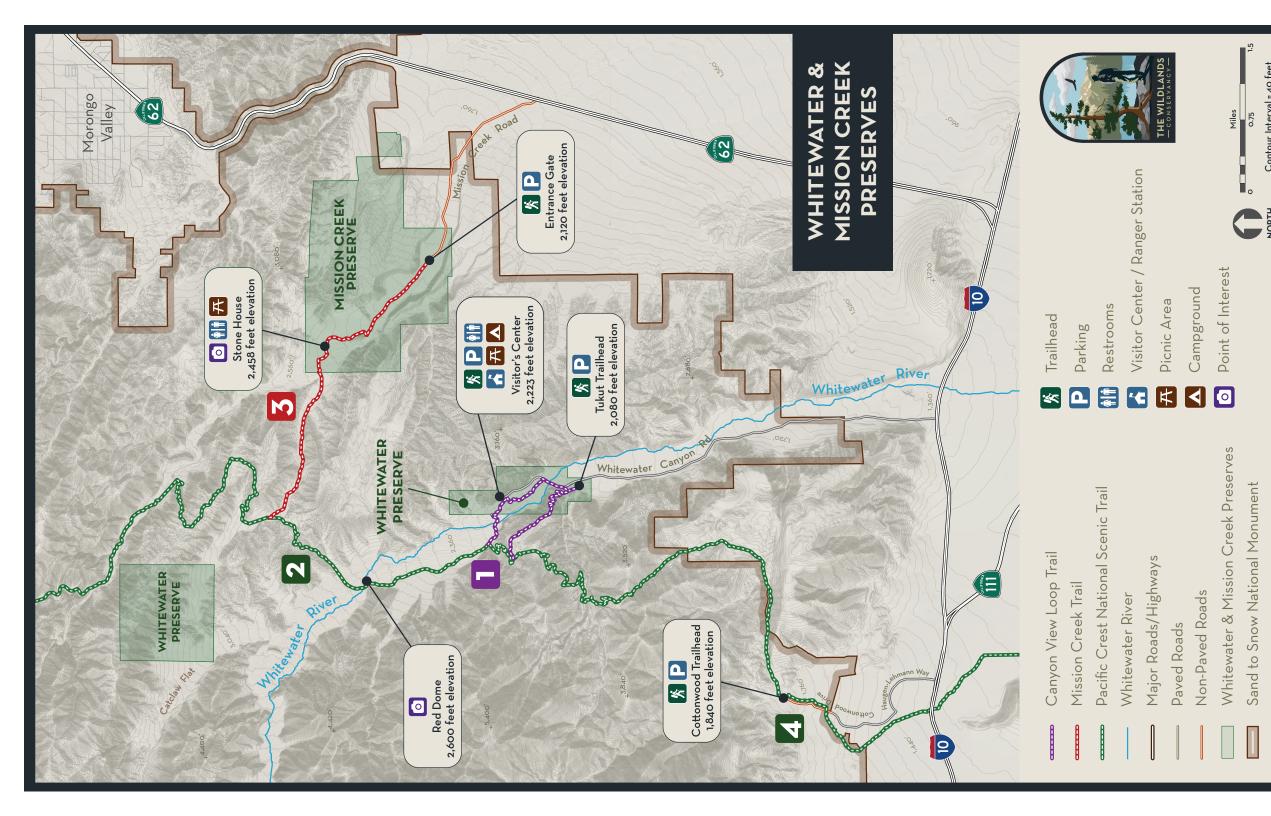

## **1** CANYON VIEW LOOP TRAIL

#### 3.5 miles | Moderate

From the Preserve trailhead, follow the rock-lined path across the river to the Pacific Crest Trail (PCT). Turn left and head south on the PCT. At the top of the ridge, turn left at the Canyon View Loop Trail. Turn left again when you reach the road. In approximately 300 yards, turn left at the trail marker to return to the Visitor Center.

## 2 PCT TO RED DOME

4 miles round-trip, out and back | Easy to Moderate From the Preserve trailhead, follow the rock-lined path across the river to the Pacific Crest Trail (PCT). Continue north on PCT for 1.5 miles to Red Dome, a small, red rock outcrop beside the river.

#### 3

# WHITEWATER TO MISSION CREEK STONE HOUSE TRAIL

6.5 miles one-way | Moderate

From the Preserve trailhead, follow the rock-lined path across the river to the Pacific Crest Trail (PCT). Cross the river past Red Dome and hike over the ridge to a marked fork in the trail. Turn right toward the Mission Creek Stone House. The gate and parking lot for Mission Creek Preserve is 1.5 miles past the Stone House.

# 4 COTTONWOOD TRAILHEAD

#### 8 miles one-way | Moderate

The Pacific Crest Trail (PCT) connects the Cottonwood Trailhead to Whitewater Canyon in a roughly 8-mile (one-way) hike. Some hikers leave a vehicle at the Cottonwood Trailhead (accessed from the Haugen-Lehmann exit of Interstate 10) and begin at the Whitewater Visitor Center.

#### PACIFIC CREST NATIONAL SCENIC TRAIL (PCT)

2,650 miles from Mexico to Canada

This internationally famous trail is enjoyed by hikers for short day hikes and backpack trips, as well as multi-month "through hikes." The PCT can be easily accessed from both Whitewater and Mission Creek Preserves.